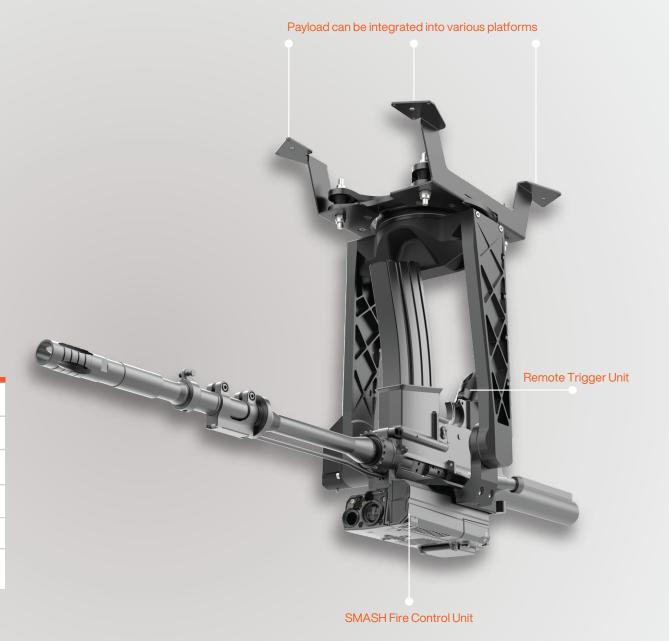

The SMASH Dragon consists of a SMASH Fire Control System (FCS), an assault rifle, a remote trigger unit, a gimbal, and all necessary safety mechanisms. Compatible with a wide variety of small UAVs, the ground control station includes either a stand-alone control unit or an integration into the UAV's control unit.